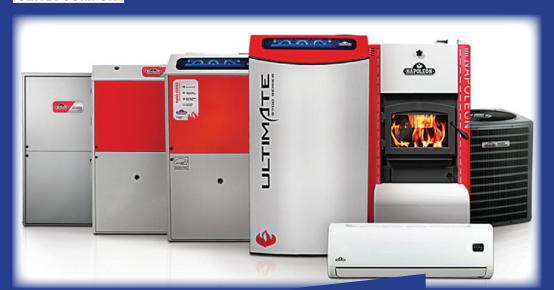

## Fabu ous Winter Savings

Extra savings in effect now!

→ furnaces air conditioners → packages

**HIGH EFFICIENCY** FURNACES SINGLE STAGE

SIZE **WAS** NOW \$1990 INSTALLED 40.000 BTU \$2400 \$2100 INSTALLED 60.000 BTU \$2500 \$2300 INSTALLED 80.000 BTU \$2800

## **HIGH EFFICIENCY** FURNACES VARIABLE SPEED DC MOTOR SIZE **WAS NOW** \$2700 INSTALLED 40.000 BTU \$3200 \$2900 INSTALLED

## **CENTRAL AIR**

SIZE WAS **NOW** \$1590 INSTALLED 1.5 TON \$2200 \$1690 INSTALLED 2 TON \$2400 \$1999 INSTALLED 2.5 TON \$2800 \$2400 INSTALLED 3 TON \$3300

**GUELPH CALL:** 519-823-8043

to own

TOLL FREE CALL: 1-888-525-8043 KW CALL: 519-721-5027